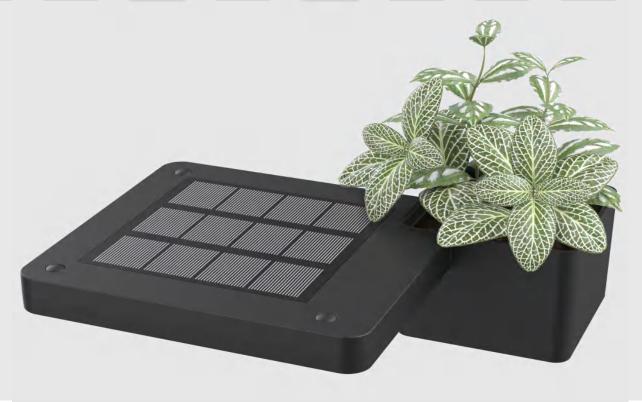

# EXC Patent Design Solar Wall Light Series

 W IP65
 IP65

 IP65

EXC-YR-Z01 integrated solar wall lamps are used for garden decoration, courtyard, landscape wall, etc. It has high-brightness and long-lifespan.

- · Control Mode: 2 different working mode;
- With dimming function, Working time settings: 0-15hours, Power can be adjusted 0%-100%;
- Works with low standby electric current, convenient for long-distance transportation and storage;
- IP65 protection grade, easy to cope with various harsh Environments;
- Class A Lithium battery, cycle life 

  ≥ 1000 times;
- High-efficiency solar panel, lifespan ≥ 25 years.

• Normally keep dim brightness, turn to full brightness and remain 10 seconds after people pass by.