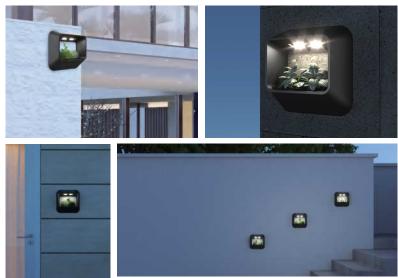

# EXC Patent Design Solar Wall Light Series

 W IP65
 IP65

 IP65

EXC-YR-Z01 integrated solar wall lamps are used for garden decoration, courtyard, landscape wall, etc. It has high-brightness and long-lifespan.