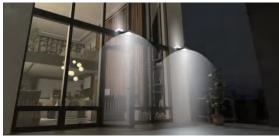

# **EXC Patent Design Solar Wall Light Series**

EXC-YR-Z03B solar wall lights are mainly installed on the exterior walls of buildings, courtyard corridors and fences, and are used for pedestrian walkway lighting.