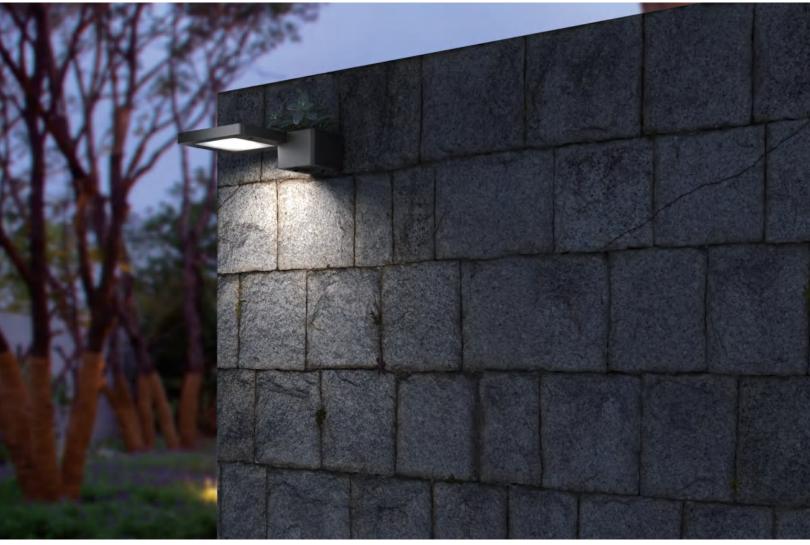

# EXC Patent Design Solar Wall Light Series

**४** IP65
 **∳** 6~9 Hours
 Material: ABS
 **♠** 7.5~22H
 **← F © RoHS**

EXC-YR-Z02 solar wall lights are mainly installed on the exterior walls of buildings, courtyard corridors and fences, and are used for pedestrian walkway lighting.

- · Control Mode: 2 different working mode;
- With dimming function, Working time settings: 0-15hours, Power can be adjusted 0%-100%;
- Works with low standby electric current, convenient for long-distance transportation and storage;
- IP65 protection grade, easy to cope with various harsh Environments;
- Class A Lithium battery, cycle life ≥ 1000 times;
- High-efficiency solar panel, lifespan≥25 years.

• Normally keep dim brightness, turn to full brightness and remain 10 seconds after people pass by.