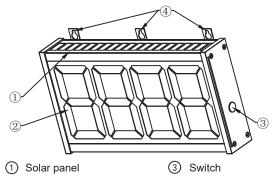

ficiency solar panel, lifespan≥25 years.



■ Normally keep dim brightness, turn to full brightness and remain 10 seconds after people pass by.



#### Installationinstructions



























# EXC Patent Design Solar Wall Light Series



EXC-YR-Z06 Number plate Lights are mainly installed on external walls, gates, fences, and are used to display house numbers.

- · Working Mode: Full power at night;
- Button Function: Press the contact switch once, this light is turned on;
- Works with low standby electric current, convenient for long-distance transportation and storage;
- IP65 protection grade, easy to cope with various harsh Environments;
- Class A Lithium battery, cycle life ≥ 1000 times;
- High-efficiency solar panel, lifespan≥25 years.





#### Installationinstructions



- 2 Light emitting surface
- 4 Mounting holes