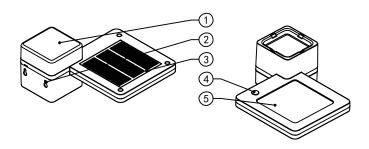

#### **■ Installationinstructions**

Parts description

① Solar panel ② Light emitting surface ③ Contact switch ④ Mounting hole