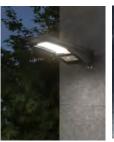

# EXC Patent Design Solar Wall Light Series

**४** IP65
 **∳** 6~9 Hours
 Material: ABS
 **♠** 7.5~22H
 **← F © RoHS**

EXC-YR-Z02 solar wall lights are mainly installed on the exterior walls of buildings, courtyard corridors and fences, and are used for pedestrian walkway lighting.