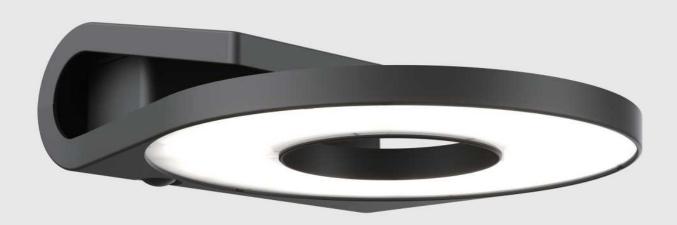

# EXC Patent Design Solar Wall Light Series

 W IP65
 IP65

 IP65

EXC-YR-Z01 integrated solar wall lamps are used for garden decoration, courtyard, landscape wall, etc. It has high-brightness and long-lifespan.