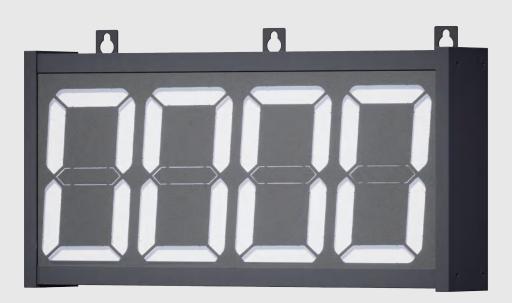

# EXC Patent Design Solar Wall Light Series

EXC-YR-Z06 Number plate Lights are mainly installed on external walls, gates, fences, and are used to display house numbers.

- · Working Mode: Full power at night;
- Button Function: Press the contact switch once, this light is turned on;
- Works with low standby electric current, convenient for long-distance transportation and storage;
- IP65 protection grade, easy to cope with various harsh Environments;
- Class A Lithium battery, cycle life ≥ 1000 times;
- High-efficiency solar panel, lifespan≥25 years.

#### Installationinstructions

- 2 Light emitting surface
- 4 Mounting holes