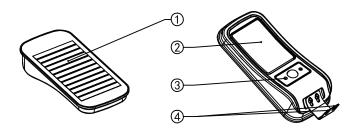

#### **■ Installationinstructions**

Parts description

① Solar panel ② Light emitting surface ③ Contact switch ④ Mounting hole