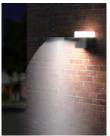

# EXC Patent Design Solar Wall Light Series

 <sup>™</sup> IP65

 <sup>™</sup> 6~9 Hours

 <sup>™</sup> 7.5~22H

 <sup>™</sup> 6.5 RoHS

EXC-YR-Z03A solar wall lights are mainly installed on the exterior walls of buildings, courtyard corridors and fences, and are used for pedestrian walkway lighting.