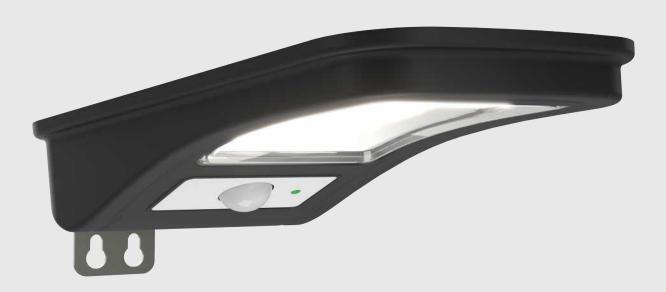

# EXC Patent Design Solar Wall Light Series

 W IP65
 IP65

 IP65

EXC-YR-Z01 integrated solar wall lamps are used for garden decoration, courtyard, landscape wall, etc. It has high-brightness and long-lifespan.