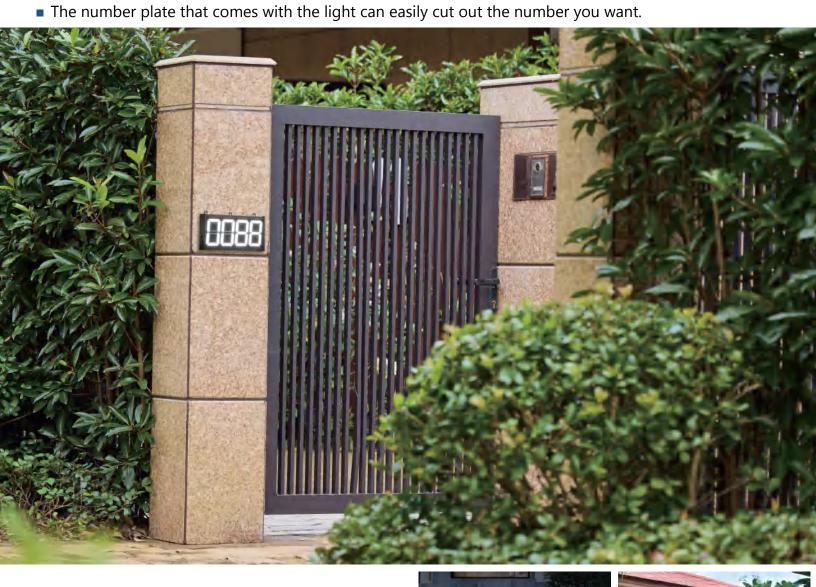

# EXC Patent Design Solar Wall Light Series

EXC-YR-Z06 Number plate Lights are mainly installed on external walls, gates, fences, and are used to display house numbers.

- · Working Mode: Full power at night;
- Button Function: Press the contact switch once, this light is turned on;
- Works with low standby electric current, convenient for long-distance transportation and storage;
- IP65 protection grade, easy to cope with various harsh Environments;
- Class A Lithium battery, cycle life ≥ 1000 times;
- High-efficiency solar panel, lifespan≥25 years.