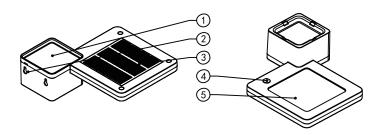

#### **■ Installationinstructions**

Parts description

① Solar panel ② Light emitting surface ③ Contact switch ④ Mounting hole

#### Installationinstructions

- ① Solar panel
- ② Light emitting surface
- ③ Contact switch
- ④ Mounting hole