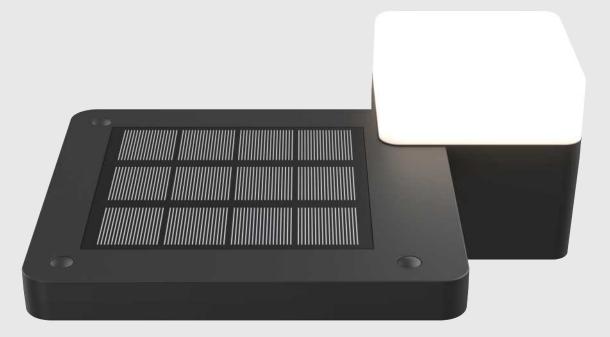

# EXC Patent Design Solar Wall Light Series

 W IP65
 IP65

 IP65

EXC-YR-Z01 integrated solar wall lamps are used for garden decoration, courtyard, landscape wall, etc. It has high-brightness and long-lifespan.