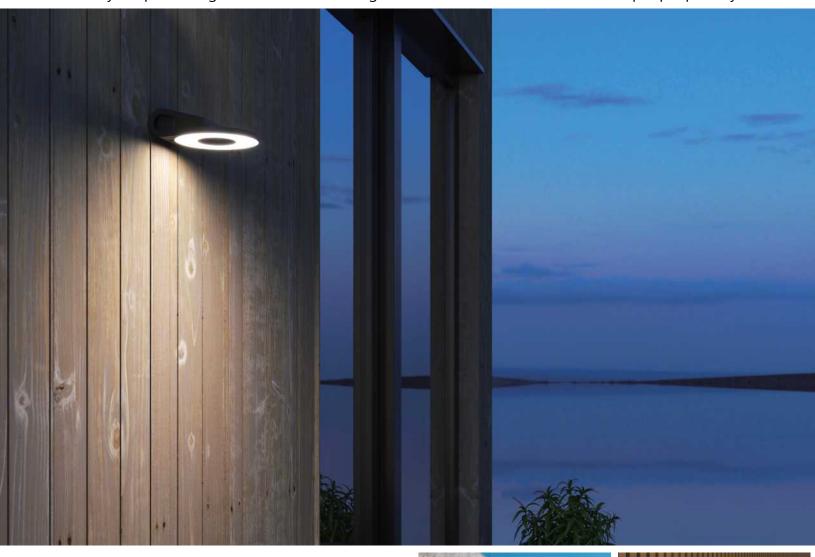

# EXC Patent Design Solar Wall Light Series

 W IP65
 IP65

 IP65

EXC-YR-Z01 integrated solar wall lamps are used for garden decoration, courtyard, landscape wall, etc. It has high-brightness and long-lifespan.