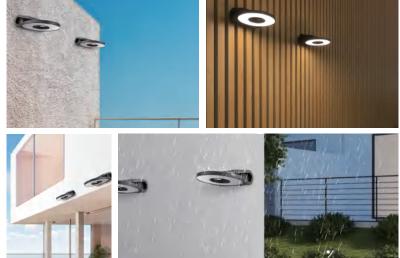

# EXC Patent Design Solar Wall Light Series

**४** IP65
 **∳** 6~9 Hours
 Material: ABS
 **♠** 7.5~22H
 **← F © RoHS**

EXC-YR-Z02 solar wall lights are mainly installed on the exterior walls of buildings, courtyard corridors and fences, and are used for pedestrian walkway lighting.