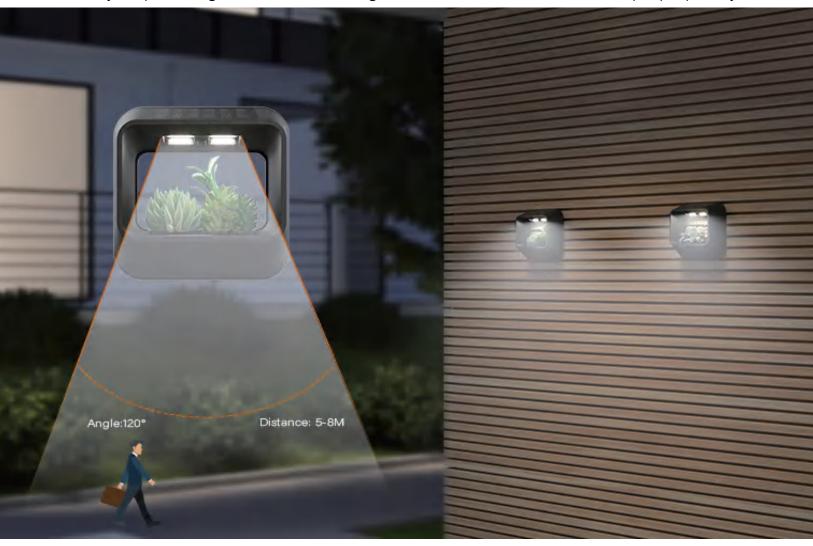

  ≥ 1000 times;
- High-efficiency solar panel, lifespan ≥ 25 years.

• Normally keep dim brightness, turn to full brightness and remain 10 seconds after people pass by.