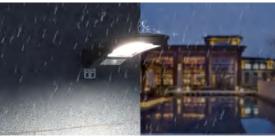

# **EXC Patent Design Solar Wall Light Series**

EXC-YR-Z03B solar wall lights are mainly installed on the exterior walls of buildings, courtyard corridors and fences, and are used for pedestrian walkway lighting.