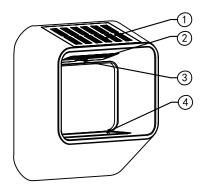

#### **■ Installationinstructions**

Parts description

① Solar panel ② Light emitting surface ③ Contact switch ④ Mounting hole