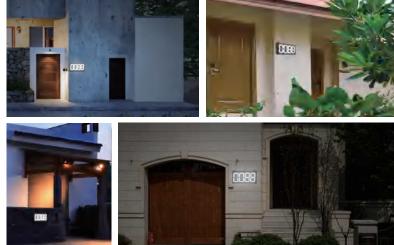

# EXC Patent Design Solar Wall Light Series

EXC-YR-Z06 Number plate Lights are mainly installed on external walls, gates, fences, and are used to display house numbers.

- · Working Mode: Full power at night;
- Button Function: Press the contact switch once, this light is turned on;
- Works with low standby electric current, convenient for long-distance transportation and storage;
- IP65 protection grade, easy to cope with various harsh Environments;
- Class A Lithium battery, cycle life ≥ 1000 times;
- High-efficiency solar panel, lifespan≥25 years.