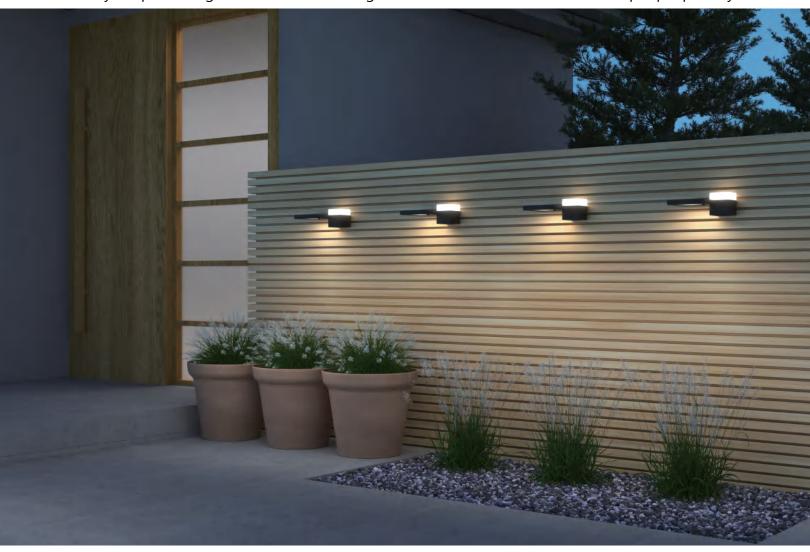

# EXC Patent Design Solar Wall Light Series

**४** IP65
 **∳** 6~9 Hours
 Material: ABS
 **♠** 7.5~22H
 **← F © RoHS**

EXC-YR-Z02 solar wall lights are mainly installed on the exterior walls of buildings, courtyard corridors and fences, and are used for pedestrian walkway lighting.