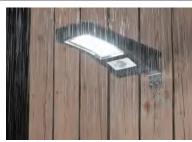

# EXC Patent Design Solar Wall Light Series

 <sup>™</sup> IP65

 <sup>™</sup> 6~9 Hours

 <sup>™</sup> 7.5~22H

 <sup>™</sup> 6.5 RoHS

EXC-YR-Z03A solar wall lights are mainly installed on the exterior walls of buildings, courtyard corridors and fences, and are used for pedestrian walkway lighting.