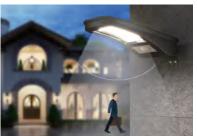

# EXC Patent Design Solar Wall Light Series

 W IP65
 IP65

 IP65

EXC-YR-Z01 integrated solar wall lamps are used for garden decoration, courtyard, landscape wall, etc. It has high-brightness and long-lifespan.

  ≥ 1000 times;
- High-efficiency solar panel, lifespan ≥ 25 years.

• Normally keep dim brightness, turn to full brightness and remain 10 seconds after people pass by.