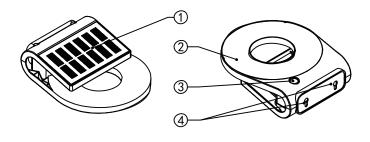

#### **■ Installationinstructions**

Parts description

① Solar panel ② Light emitting surface ③ Contact switch ④ Mounting hole