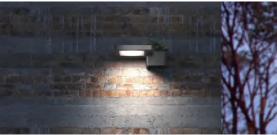

# EXC Patent Design Solar Wall Light Series

 <sup>™</sup> IP65

 <sup>™</sup> 6~9 Hours

 <sup>™</sup> 7.5~22H

 <sup>™</sup> 6.5 RoHS

EXC-YR-Z03A solar wall lights are mainly installed on the exterior walls of buildings, courtyard corridors and fences, and are used for pedestrian walkway lighting.